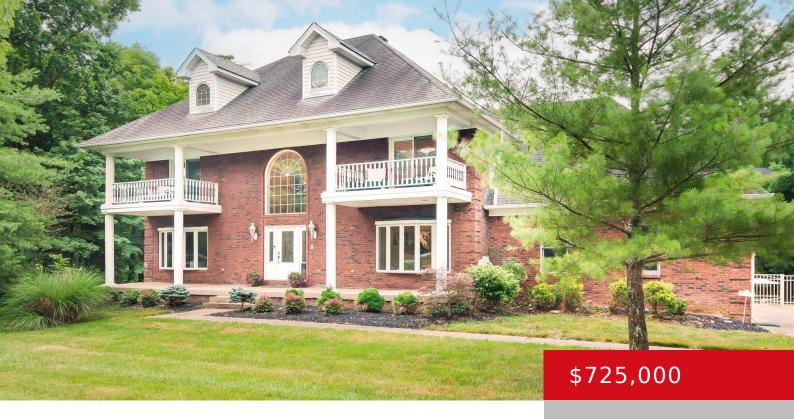

## 155 PETERSON DR, TAYLORSVILLE, KY 40071

http://zhomesre.com

Welcome to 155 Peterson Drive in beautiful Taylorsville KY!! This home is your piece of the country just outside of Jefferson County!! This all brick 5/6 Bedroom Home has 3.5 Baths, Finished Walkout, 6+ Car Garage, Inground Saltwater Pool w/solar sunscreen, sitting on 2.9 acres, with Hardwood / Ceramic Tile & Carpet and updates throughout [...]

#### **Basics**

**Type:** Single Family Residence **Status:** Active

Bedrooms: 5 beds Bathrooms: 4 baths

Area: 4445 sq ft
Year built: 1996
Lot size: 126324 sq ft
Lot Features: Wooded

County Or Parish: Spencer Subdivision Name: PETERSON PLACE

## **Building Details**

**Foundation Details:** Poured Concrete **Stories:** 2

**Electric:** Residential **Fencing:** Other, Wood, Chain Link, Farm

Roof: Shingle Construction Materials: Brick, Vinyl Siding