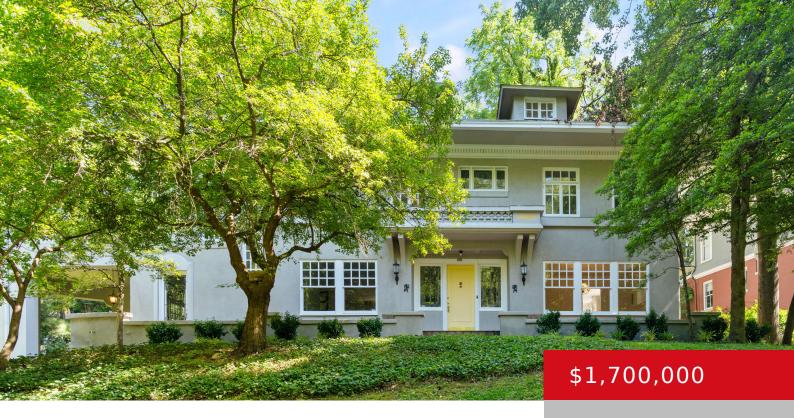

### 1552 CHEROKEE RD, LOUISVILLE, KY 40205

http://zhomesre.com

Nestled in the heart of the historic district, this magnificent house stands as a testament to early 20th-century grandeur and architectural ingenuity. Built in 1911, this expansive residence spans over 5,500 square feet, embodying the timeless elegance and sophistication that characterizes the era. The house, inspired by the legendary Frank Lloyd Wright with elements of [...]

#### **Basics**

**Type:** Single Family Residence **Status:** Active

Bedrooms: 5 beds

Area: 6425 sq ft

Bathrooms: 7 baths

Lot size: 22377 sq ft

Year built: 1911 County Or Parish: Jefferson

**Subdivision Name:** CHEROKEE TRIANGLE **Bathrooms Full:** 6