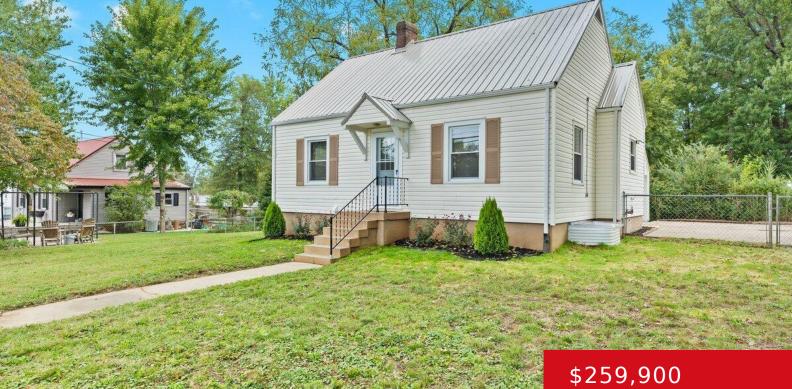

# **1552 TAYLOR AVE, LOUISVILLE, KY 40213**

http://zhomesre.com

Charming & Fully Renovated Home in Camp Taylor! Discover the perfect blend of comfort and modern living in this beautifully updated corner-lot home. Featuring brand new kitchen cabinets, stunning quartz countertops, and a fully renovated bathroom. Enjoy the family/living area and retreat to two generously sized bedrooms on the main floor. The fully finished basement [...]

### Basics

Type: Single Family Residence Bedrooms: 3 beds Area: 1420 sq ft Year built: 1949 County Or Parish: Jefferson Bathrooms Full: 2 Status: Active Bathrooms: 2 baths Lot size: 9147.6 sq ft Lot Features: Corner Subdivision Name: ZACHARY TAYLOR

# **Building Details**

Foundation Details: Concrete Blk, Poured Concrete Electric: Residential Roof: Metal Garage Spaces: 2

#### Stories: 1 Fencing: Full, Chain Link Construction Materials: Vinyl Siding Basement: Partially finished