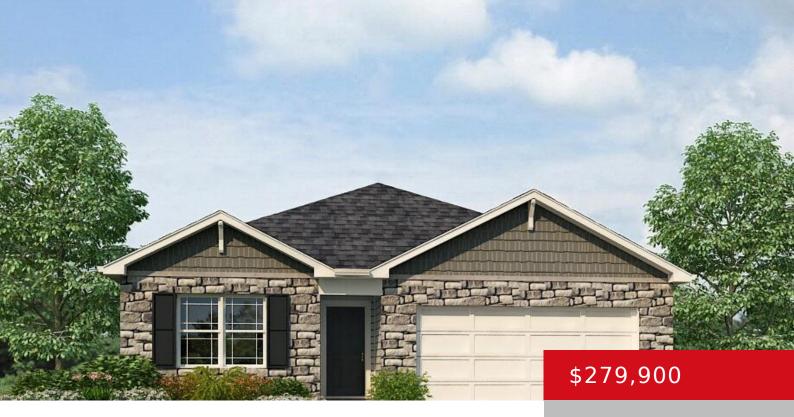

## 1553 ROBIN RD, SHELBYVILLE, KY 40065

http://zhomesre.com

New construction by DR Horton, the Freeport floorplan! This inviting single-level home features a modern open-concept design with four bedrooms and two bathrooms, perfectly catering to comfortable living. Three spacious bedrooms are located closer to the front of the home, ideal for family or guests, conveniently sharing a full bathroom. Towards the rear, a private [...]

### **Basics**

**Type:** Single Family Residence

Bedrooms: 3 beds Bathrooms: 2 baths

Area: 1501 sq ft

Lot size: 0 sq ft

Year built: 2024 County Or Parish: Shelby

**Status:** Active

**Subdivision Name:** ROBIN PLACE **Bathrooms Full:** 2

## **Building Details**

Foundation Details: Slab Electric: Residential

Fencing: None Roof: Shingle

**Construction Materials:** Stone, Vinyl Siding Garage Spaces: 2

Basement: None