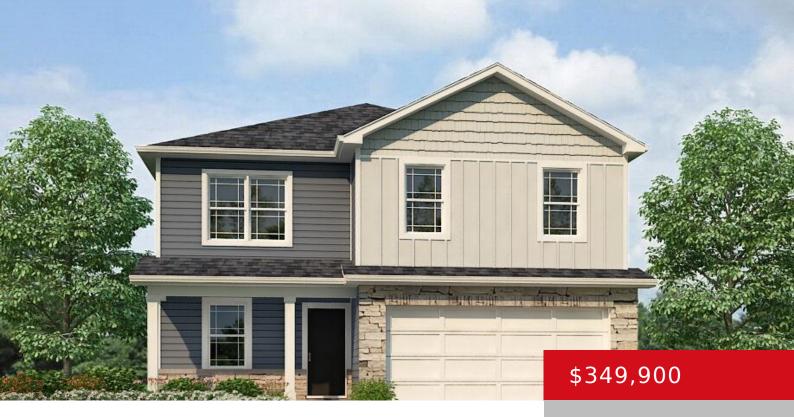

## 1554 ROBIN RD, SHELBYVILLE, KY 40065

http://zhomesre.com

New Construction by D.R. Horton Homes in the beautiful Robin Place community. The Bellamy plan offers an open concept, 2-story home features 4 large bedrooms and 2.5 baths. The home features a turnback staircase situated away from the foyer for convenience and privacy, plus a wonderful study that can be used as the perfect office [...]

- 4 heds
- 3 haths
- Single Family Residence
- Pending
- 2053 sq ft

### **Basics**

**Type:** Single Family Residence

Bedrooms: 4 beds Area: 2053 sq ft

Year built: 2024

**Subdivision Name: ROBIN PLACE** 

**Status:** Pending

Bathrooms: 3 baths

Lot size: 5826 sq ft