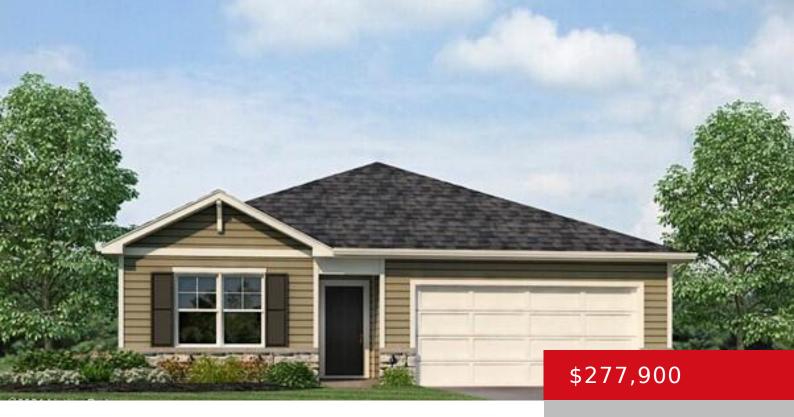

### 1555 ROBIN RD, SHELBYVILLE, KY 40065

http://zhomesre.com

New Construction by DR Horton! The Aldridge is a charming, open concept, single floor home featuring 3 bedrooms and 2 bathrooms. The entry of the home leads to a spacious, inviting living area with ample kitchen and connected dining area. The well-appointed kitchen features stainless steel appliances, sleek cabinetry, and large island perfect for gathering. [...]

#### **Basics**

**Type:** Single Family Residence **Status:** Active

Bedrooms: 3 beds

Area: 1272 sq ft

Lot size: 8125 sq ft

**Year built:** 2024 **County Or Parish:** Shelby

**Subdivision Name:** ROBIN PLACE **Bathrooms Full:** 2

## **Building Details**

**Foundation Details:** Slab **Stories:** 2

Electric: Residential Fencing: None

Roof: Shingle Construction Materials: Stone, Vinyl Siding

**Garage Spaces:** 2 **Basement:** None