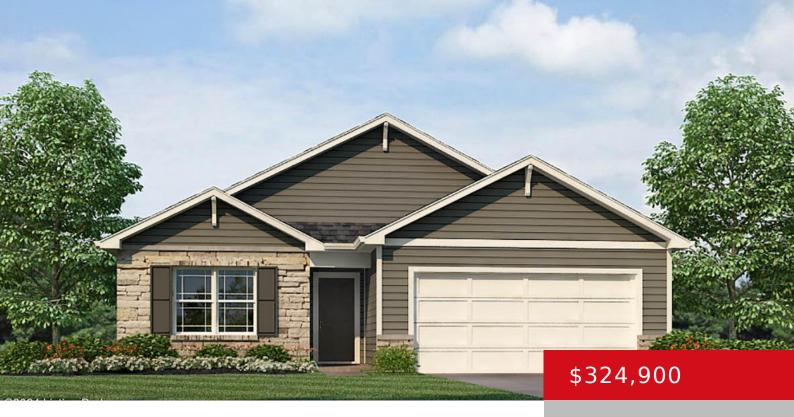

#### 1556 ROBIN RD, SHELBYVILLE, KY 40065

http://zhomesre.com

Stylish new Harmony plan by D.R. Horton in beautiful Robin Place featuring one floor living with an open concept design. Island kitchen with stainless steel appliances, beautiful cabinetry, walkin pantry and walk-out casual dining area and all open to the spacious great room. The primary bedroom is located in the back of this home and [...]

### **Basics**

**Type:** Single Family Residence **Status:** Active

Bedrooms: 3 beds Bathrooms: 2 baths

**Area: 1498** sq ft **Lot size: 0** sq ft

Year built: 2024 County Or Parish: Shelby

**Subdivision Name:** ROBIN PLACE **Bathrooms Full:** 2

## **Building Details**

**Foundation Details:** Slab **Stories:** 1

Electric: Residential Fencing: None

Roof: Shingle Construction Materials: Stone, Vinyl Siding

**Garage Spaces:** 2 **Basement:** None