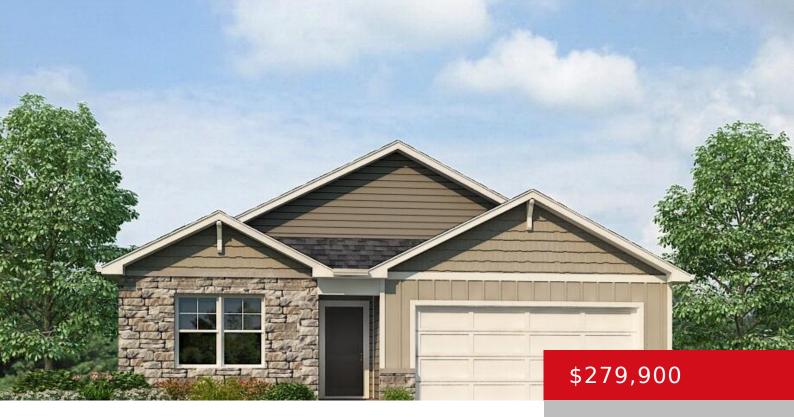

### 1557 ROBIN RD, SHELBYVILLE, KY 40065

http://zhomesre.com

Start off your new year in a new home! This Aldridge plan is a beautifully designed 3 bedroom, 2 bath, single-floor home that seamlessly combines comfort and style in a cozy package. Perfect for entertaining, the airy layout connects the living room, dining area, and kitchen, creating a warm and inviting space. The kitchen is [...]

#### **Basics**

**Type:** Single Family Residence **Status:** Active

Bedrooms: 3 beds

Area: 1272 sq ft

Lot size: 8125 sq ft

Year built: 2024 County Or Parish: Shelby

**Subdivision Name:** ROBIN PLACE **Bathrooms Full:** 2

## **Building Details**

**Foundation Details:** Slab **Stories:** 1

Electric: Residential Fencing: None

Roof: Shingle Construction Materials: Stone, Vinyl Siding

**Garage Spaces:** 2 **Basement:** None