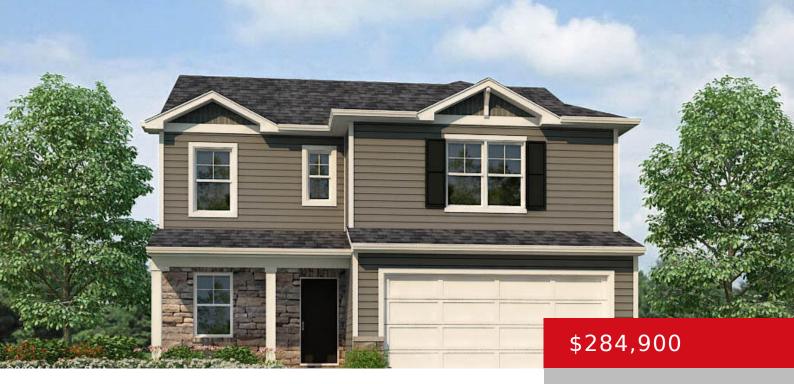

#### 1558 ROBIN RD, SHELBYVILLE, KY 40065

http://zhomesre.com

Trendy new Sienna plan by D.R. Horton in beautiful Robin Place featuring a welcoming covered front porch. Once inside you'll find an open concept design with an island kitchen with included appliances, beautiful cabinetry, walk-in pantry, walk-out casual dining area and all open to the spacious great room. Upstairs owners suite with an en suite [...]

- 3 beds
- 3 baths
- Single Family Residence
- Active
- 1818 sq ft

#### Basics

Type: Single Family Residence Bedrooms: 3 beds Area: 1818 sq ft Year built: 2024 Subdivision Name: ROBIN PLACE Status: Active Bathrooms: 3 baths Lot size: 8125 sq ft County Or Parish: Shelby Bathrooms Full: 2