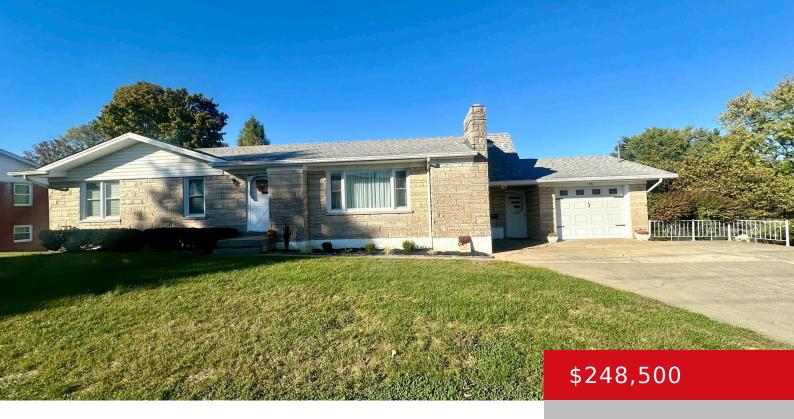

## 156 ATWILL ST, BRANDENBURG, KY 40108

http://zhomesre.com

Adorable 3 bedroom, 1.5 bath bedford stone home with one-car attached garage situated in the heart of Brandenburg city limits and all of its amenities. With a little under 1,700 sq ft on the main floor, there is more than an ample amount of living space, complete with a living room, powder room off of [...]

- 3 beds
- 2 haths
- Single Family Residence
- Active
- 1694 sq ft

## **Basics**

**Type:** Single Family Residence **Status:** Active

**Bedrooms: 3** beds **Bathrooms: 2** baths

**Area: 1694** sq ft **Lot size: 14810.4** sq ft

Year built: 1954 County Or Parish: Meade

**Subdivision Name: NONE Bathrooms Full:** 1

# **Building Details**

**Foundation Details:** Concrete Blk **Stories:** 1

Electric: Residential Fencing: None

Roof: Shingle Construction Materials: Stone

Garage Spaces: 1 Basement: Walkout Unfinished