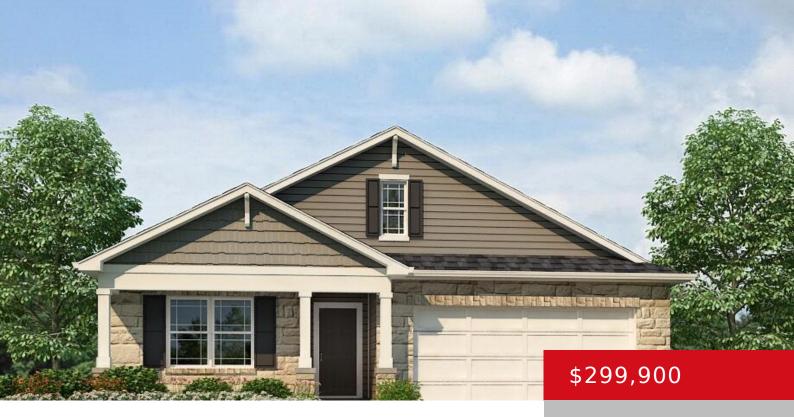

# 156 CORAL SPRINGS PKWY, BROOKS, KY 40109

http://zhomesre.com

New Construction by D.R. Horton in the desirable Coral Ridge Springs community featuring the Chatham floorplan. The one-level Chatham plan provides an efficient, four-bedroom, two-bath design. You will love the integration of the kitchen, casual dining area and great room in an open concept design. The well-appointed kitchen has a convenient, walk-in corner pantry, a [...]

- 4 heds
- 2 haths
- Single Family Residence
- Pending
- 1771 sq ft

#### **Basics**

**Type:** Single Family Residence **Status:** Pending

Bedrooms: 4 beds

Area: 1771 sq ft

Lot size: 7200 sq ft

Year built: 2024 County Or Parish: Bullitt

**Subdivision Name:** CORAL RIDGE SPRINGS **Bathrooms Full:** 2