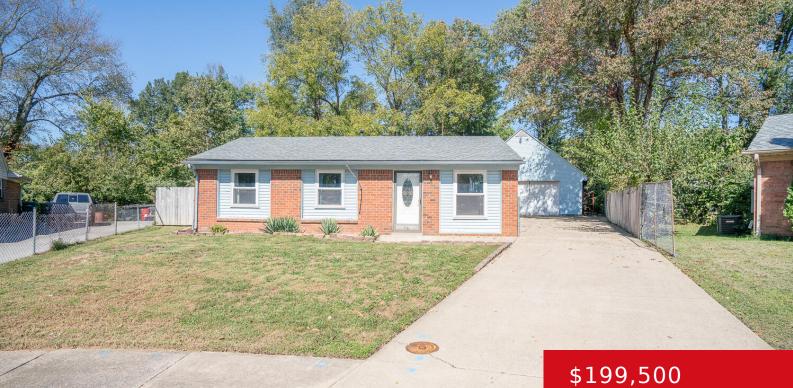

#### **156 LINKWOOD CT, LOUISVILLE, KY 40229** http://zhomesre.com

Welcome to 156 Linkwood Court, nestled in the desirable Bullitt Hills community. This spacious 3-bedroom, 2-full bathroom home sits on a cul-de-sac with an incredible backyard that is perfect for outdoor fun and entertaining. The property also features a massive 4-car detached garage with 1,261 square feet of space perfect for car enthusiasts or [...]

## Basics

Type: Single Family Residence Bedrooms: 3 beds Area: 1332 sq ft Year built: 1978 County Or Parish: Bullitt Bathrooms Full: 2 Status: Active Under Contract
Bathrooms: 2 baths
Lot size: 5662.8 sq ft
Lot Features: Cul De Sac
Subdivision Name: BULLITT HILLS

# **Building Details**

Foundation Details: Slab Electric: Residential Roof: Shingle Garage Spaces: 4 Stories: 1Fencing: Privacy, Partial, Full, Wood, Chain LinkConstruction Materials: Brk/VenBasement: None