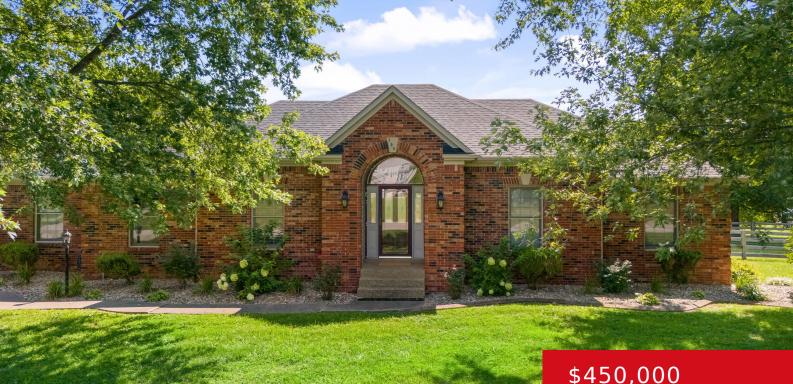

#### **156 WHITE TAIL CIR, SHEPHERDSVILLE, KY** 40165

http://zhomesre.com

Spacious Brick Ranch w/ Beautifully Finished Basement that Doubles the Living Space! Eat-in Kitchen features stainless steel appliances, recessed lighting, and eat-in area w/bay window overlooking the pool. Great Room offers vaulted ceiling, hardwood floors and fireplace. Primary Suite includes vaulted ceiling, Primary Bath w/ corner jetted tub, separate shower & walk-in closet. Main floor [...]

## \$450,000

### Basics

Type: Single Family Residence Bedrooms: 3 beds Area: 4130 sq ft Year built: 1998 County Or Parish: Bullitt Bathrooms Full: 3 Status: Active Bathrooms: 3 baths Lot size: 18730.8 sq ft Lot Features: Sidewalk, Level Subdivision Name: DEER RUN ESTATES

## **Building Details**

Foundation Details: Poured Concrete Electric: Residential Roof: Shingle Garage Spaces: 2 Stories: 1 Fencing: Full, Wood Construction Materials: Wood Frame, Brick Basement: Finished