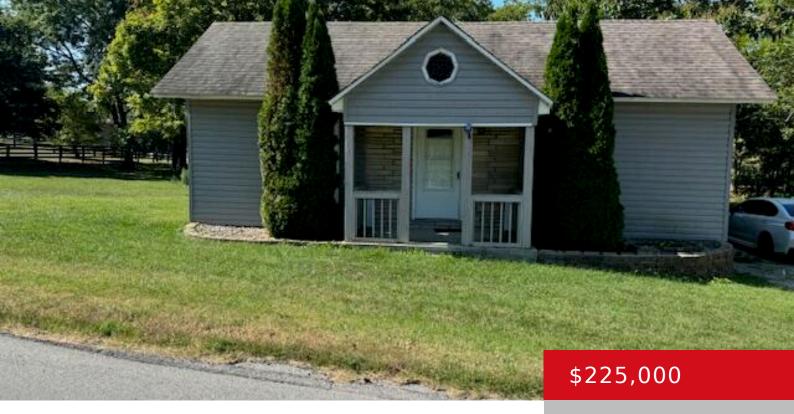

#### 1566 NORMANDY RD, TAYLORSVILLE, KY 40071

http://zhomesre.com

This quaint three-bedroom, two-bathroom house sits alongside of Normandy Rd. Within the last 8 years it has been remodeled adding a second bathroom, and replacing HVAC, Water Heater, windows and etc. The back porch is partially covered, where you can enjoy the view of the freshly landscaped yard with a creek that runs along the [...]

- 3 beds
- 2 baths
- Single Family Residence
- Active
- 1342 sq ft

### Basics

Type: Single Family Residence Bedrooms: 3 beds Area: 1342 sq ft Year built: 1940 Subdivision Name: NONE

Status: Active Bathrooms: 2 baths Lot size: 50965.2 sq ft County Or Parish: Spencer Bathrooms Full: 2