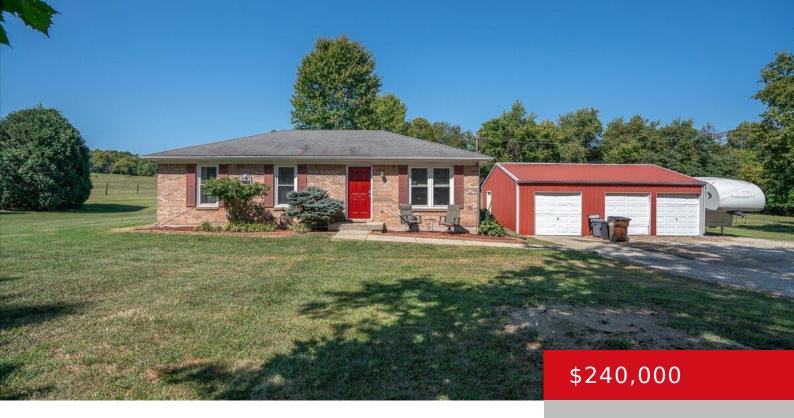

# 157 JEPTHA KNOB RD, SHELBYVILLE, KY 40065

http://zhomesre.com

Beautiful Private Setting – East Shelby County 1 Acre property, Brick Ranch and detached 3 car garage offers country living opportunity at an affordable price. Lots of remodeling to this approximately 1100 sf 3 BR and 1 BA home. Upgrades include a complete kitchen remodel (dishwasher and pantry added) – new lighting, flooring, paint too. [...]

#### **Basics**

**Type:** Single Family Residence **Status:** Pending

**Bedrooms: 3** beds **Bathrooms: 1** bath

**Area: 1100** sq ft **Lot size: 46609.2** sq ft

Year built: 1993 Lot Features: See Remarks

## **Building Details**

**Foundation Details:** Crawl Space **Stories:** 1

Electric: Residential Fencing: None

Roof: Slate Construction Materials: Wood Frame, Brk/Ven

**Garage Spaces:** 3 **Basement:** None