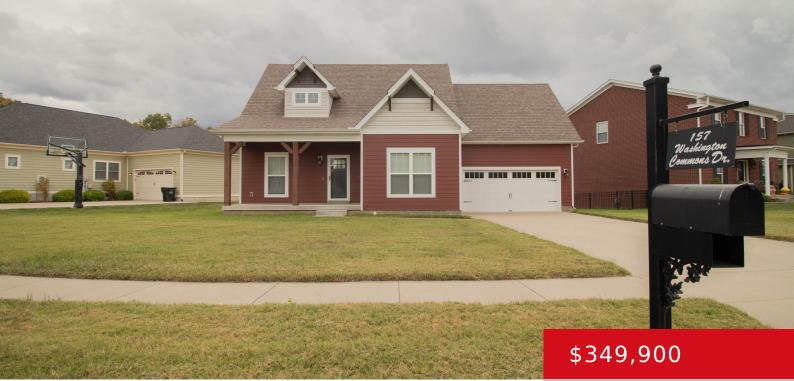

#### 157 WASHINGTON COMMONS DR, MT WASHINGTON, KY 40047

http://zhomesre.com

This craftsman style home located in the desirable community of Rivercrest wrapped in hardy board type siding featuring an open floor plan, eat-in kitchen, 2 HVAC systems for added comfort. This 3 bedroom 2 & 1/2 bath home has LVP throughout main living areas, large primary bedroom walk-in closet, tile bathroom floors, granite countertops and [...]

- 3 beds
- 3 baths
- Single Family Residence
- Active
- 1629 sq ft

### Basics

Type: Single Family Residence Bedrooms: 3 beds Area: 1629 sq ft Year built: 2019 County Or Parish: Bullitt Bathrooms Full: 2 Status: Active Bathrooms: 3 baths Lot size: 9583.2 sq ft Lot Features: Sidewalk, Level Subdivision Name: RIVERCREST