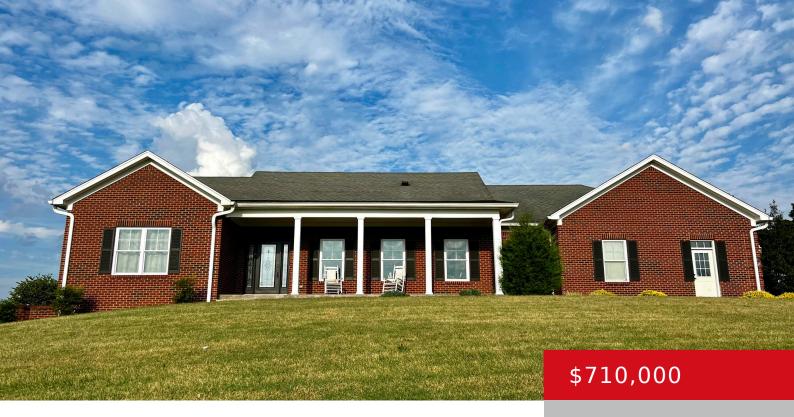

## 1570 HALLS LN, SHEPHERDSVILLE, KY 40165

http://zhomesre.com

Nestled on 10 sprawling acres of a historic Kentucky farm, this charming abode offers splendid vistas of your personal pond from the expansive porch. As you step into the home, you are welcomed by vaulted ceilings, wooden beams salvaged from the property's previous dwelling, pristine cream-colored walls, a grand entrance, and a spacious living room. [...]

- 3 heds
- 4 haths
- Single Family Residence
- Active Under Contract
- 5648 sq ft

### **Basics**

**Type:** Single Family Residence **Status:** Active Under Contract

Bedrooms: 3 beds

Area: 5648 sq ft

Bathrooms: 4 baths

Lot size: 435600 sq ft

Year built: 2012 County Or Parish: Bullitt

**Subdivision Name: NONE Bathrooms Full: 4** 

# **Building Details**

**Foundation Details:** Poured Concrete Stories: 1

Electric: Residential Roof: Shingle

**Construction Materials:** Brick **Garage Spaces:** 4

Basement: Finished, Walkout Finished