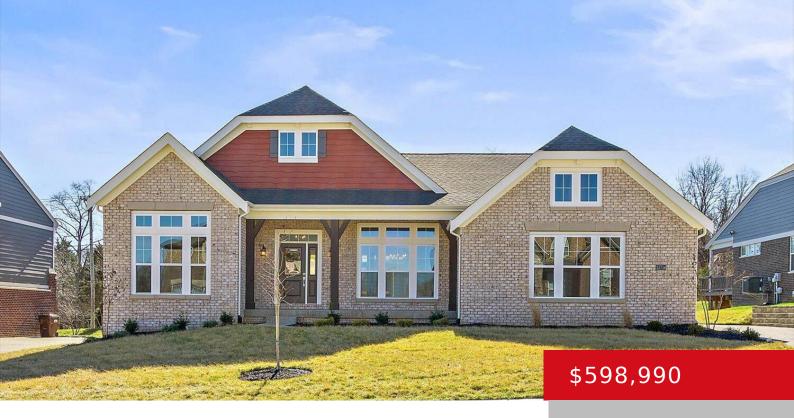

## 15714 SHADOWALK DR, LOUISVILLE, KY 40245

http://zhomesre.com

New Construction by Fischer Homes in the beautiful Estates at Floyds Fork community with the Hayden plan, featuring a stunning kitchen with lots of cabinet space and granite countertops.

Spacious family room expands to open light-filled morning room.

Private study with double doors and separate dining room. Primary Suite with private bath and walk-in closet. [...]

- 3 heds
- 2 baths
- Single Family Residence
- Residential
- Active
- 2439 sq ft

#### **Basics**

Category: Residential Type: Single Family Residence

Status: Active Bedrooms: 3 beds

Bathrooms: 2 baths Area: 2439 sq ft
Lot size: 10781 sq ft Year built: 2023

**County Or Parish:** Jefferson **Subdivision Name:** FLOYDS FORK ESTATE