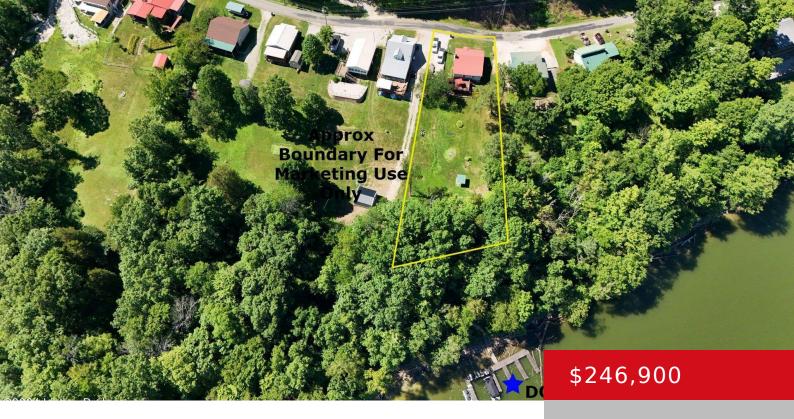

#### 1578 ROBBIN LN, CUB RUN, KY 42729

http://zhomesre.com

Nolin Lake Waterfront and Waterview Home Near Wax This is the perfect weekend getaway on Nolin Lake. The home has 2 bedrooms and one full bath all located on one floor. Open floor plan with the kitchen, dining and living room. The backside of the home has a large, conditioned sunroom with windows on 3 [...]

#### Basics

Type: Single Family Residence Bedrooms: 2 beds Area: 1020 sq ft Year built: 1970 Subdivision Name: BLAND

Status: Active Bathrooms: 1 bath Lot size: 13068 sq ft County Or Parish: Hart Bathrooms Full: 1