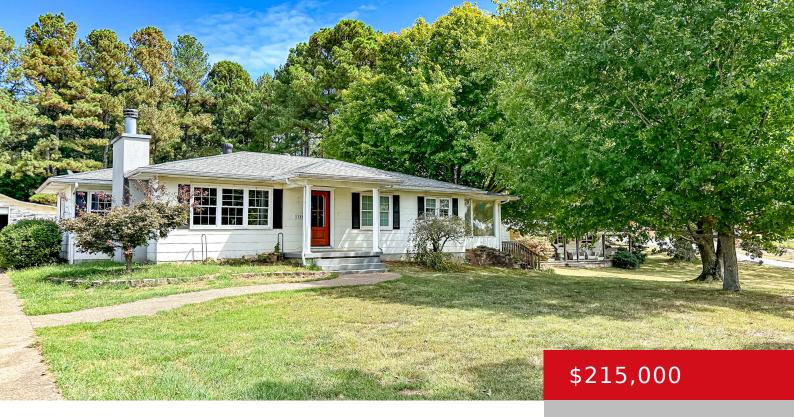

### 1584 NEAFUS RD, MORGANTOWN, KY 42261

http://zhomesre.com

Don't miss out on this rare opportunity to own two residences for the price of one! Priced well under market value on over an acre and a half, property features two homes with limitless potential. The main house currently has 2 bedrooms and 2 full bathrooms, an exceptionally large sunroom with a fireplace that was [...]

### **Basics**

**Type:** Single Family Residence

Bedrooms: 2 beds
Area: 1300 sq ft

Year built: 1950

County Or Parish: Butler

**Bathrooms Full:** 2

**Status:** Active

**Bathrooms: 2** baths