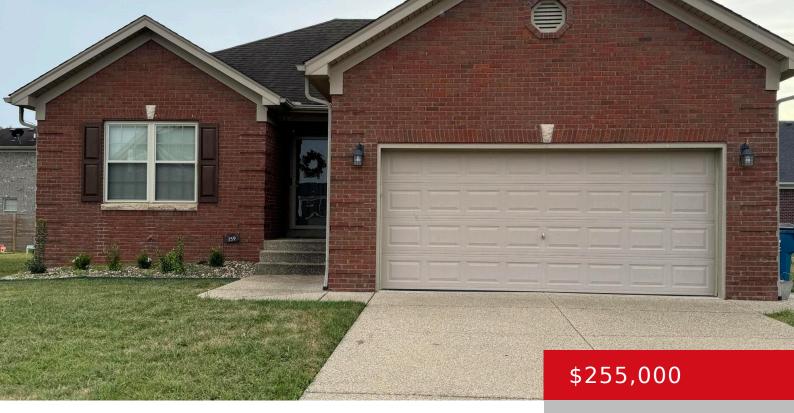

# 159 BLUEBILL CT, SHEPHERDSVILLE, KY 40165

http://zhomesre.com

Don't miss out on this ready to move into ranch home on a culde-sac. The home is conveniently located to downtown Shepherdsville and I-65. The open kitchen and great room make this one the perfect place to hang out. The kitchen dishwasher, built-in microwave and the stove stays along with the refrigerator. The primary bedroom [...]

#### **Basics**

Type: Single Family Residence Status: Pending

**Bedrooms: 3** beds **Bathrooms: 2** baths

**Area: 1182** sq ft **Lot size: 6969.6** sq ft

Year built: 2010 Lot Features: Cul De Sac

County Or Parish: Bullitt Subdivision Name: RESERVES OF MALLARD LAKE