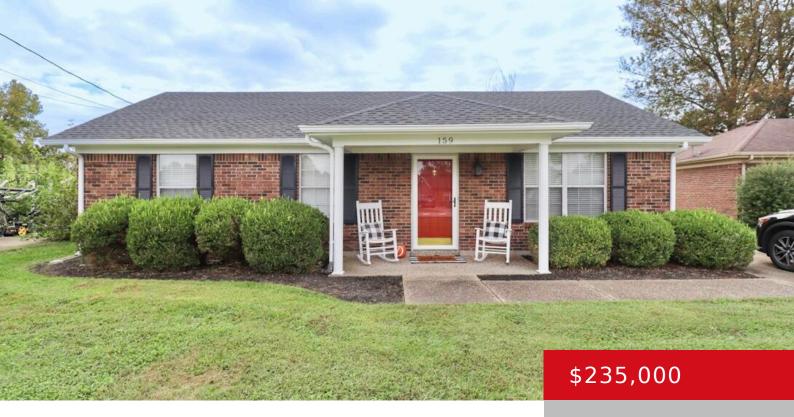

### 159 CARRISSA CT, LOUISVILLE, KY 40229

http://zhomesre.com

Welcome Home! This charming 3-bedroom, 1.5 bath residence has been beautifully updated and is ready for you to move in. Key features include a newly renovated bathroom with stylish fixtures, spacious bedrooms and bright newly painted interior that create a welcoming atmosphere. Enjoy peace of mind with a new roof and an efficient new AC [...]

- 3 heds
- 2 baths
- Single Family Residence
- Active
- 1050 sq ft

### **Basics**

Type: Single Family Residence Status: Active

Bedrooms: 3 beds Bathrooms: 2 baths

Area: 1050 sq ft Lot size: 4731 sq ft

Year built: 1992 Lot Features: Cul De Sac, Sidewalk, Cleared, DeadEnd, Level