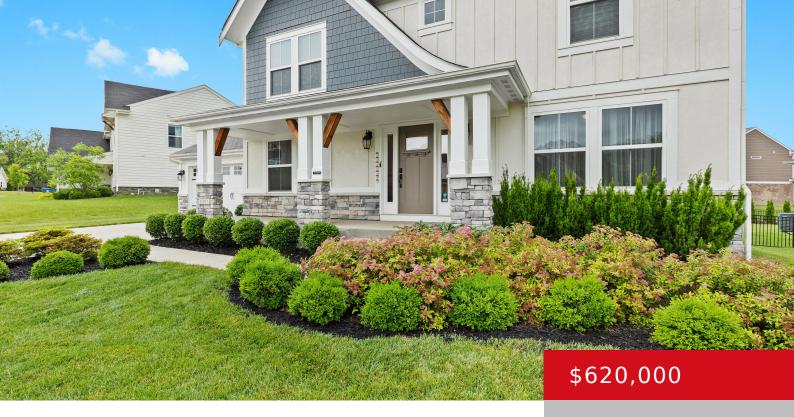

# 15915 LONG MEADOW WAY, LOUISVILLE, KY 40245

http://zhomesre.com

This exquisite 4 bedroom, 3.5 bath home welcomes you with a charming covered front porch, setting the tone for the warmth and elegance found within. Step inside to discover a spacious open floor plan, with a craftsman-style design that exudes timeless appeal. Formal dining room has wainscoting, along with home office that also boasts extra [...]

- 4 heds
- 4 baths
- Single Family Residence
- Active
- 3506 sq ft

#### **Basics**

**Type:** Single Family Residence **Status:** Active

**Bedrooms: 4** beds **Bathrooms: 4** baths

**Area: 3506** sq ft **Lot size: 10018.8** sq ft

Year built: 2018 Lot Features: Sidewalk, Cleared, Level