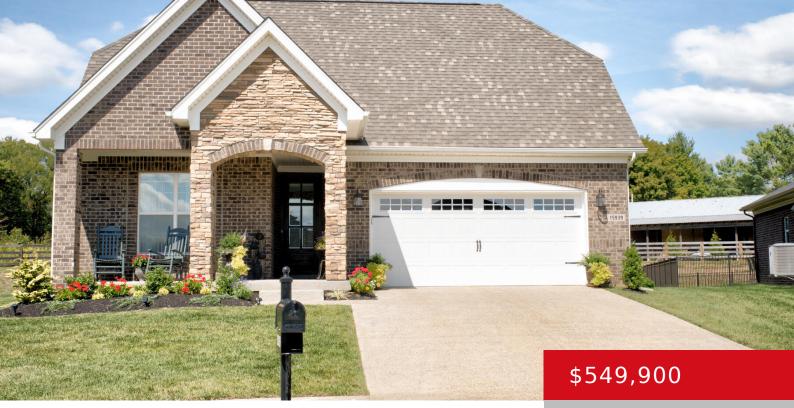

#### 15939 CUMBERLAND LAKE CIR, LOUISVILLE, KY 40245

http://zhomesre.com

Beautiful all brick home in an amazing location! Twin Lakes subdivision is a wonderful place to live offering maintenance free living! Your grass is mowed along with exterior landscape maintenance. This home offers an open and airy floorplan. Beautiful eat-in kitchen with tons of cabinetry and granite countertops. Great room with fireplace and higher ceilings. [...]

- 3 beds
- 3 bath
- Single Family Residence
- Pending
- 2633 sq ft

### Basics

Type: Single Family Residence Bedrooms: 3 beds Area: 2633 sq ft Year built: 2023 County Or Parish: Jefferson Bathrooms Full: 3 Status: Pending Bathrooms: 3 baths Lot size: 16552.8 sq ft Lot Features: Covt/Restr, Cul De Sac Subdivision Name: TWIN LAKES