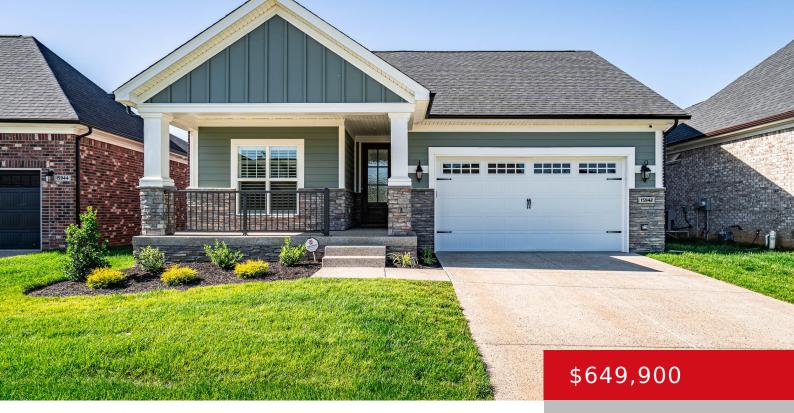

# 15942 CUMBERLAND LAKE CIR, LOUISVILLE, KY 40245

http://zhomesre.com

Stunning views, spaces filled with tons of natural light, and maintenance-free living await you in this beautiful garden home located in Twin Lakes by Elite homes. Step into this almost 2900 square foot home featuring 3 bedrooms, 3 full baths, a first-floor office, and filled with custom high-end finishes. This garden home is move-in ready [...]

#### **Basics**

**Type:** Single Family Residence

Bedrooms: 3 beds Area: 2897 sq ft

Year built: 2023

**Subdivision Name:** TWIN LAKES

**Status:** Active

Bathrooms: 3 baths

Lot size: 6469 sq ft