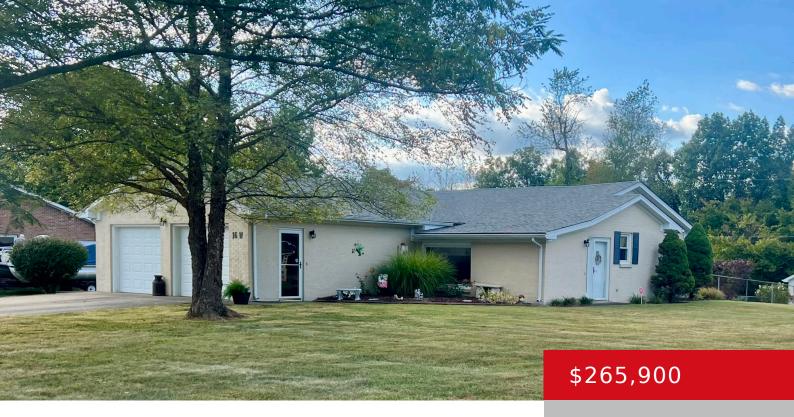

# 16 W TOPHILL TERRACE, ELIZABETHTOWN, KY 42701

http://zhomesre.com

Don't miss this all brick 3 bedroom, 2 full bath ranch with 2 car attached garage on large corner lot. Close proximity to I-65 for easy commutes to Blue Oval, Louisville, etc. and all the shopping, restaurants and entertainment E-town has to offer! This is a great location! Over 1,500 square feet all one level [...]

#### **Basics**

**Type:** Single Family Residence

Bedrooms: 3 beds

**Area: 1584** sq ft **Year built:** 1978

**Subdivision Name:** HILLSDALE ESTATES

**Status:** Active

Bathrooms: 2 baths

Lot size: 25264.8 sq ft