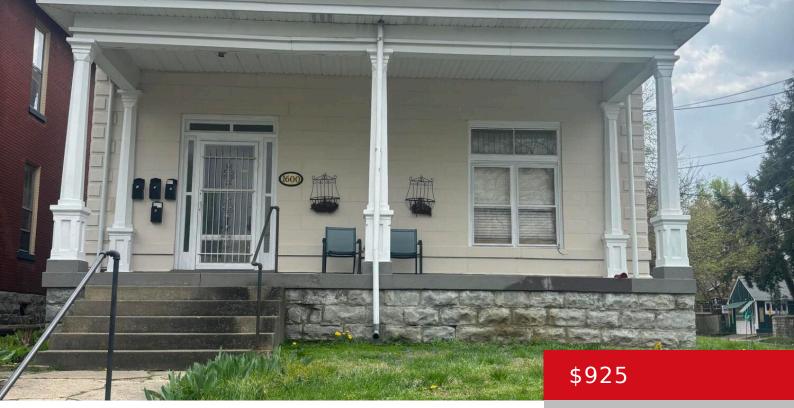

#### **1600 BEECHWOOD AVE, 3, LOUISVILLE, KY** 40204

http://zhomesre.com

Great location in the Highlands. Second floor 1 bedroom 1 bath apartment. Combination of beautiful hardwood flooring and carpet. Kitchen comes equipped with nice cabinetry and counter space, refrigerator and range. Tall ceilings and tons of natural Light.

- 1 hed
- 1 bath
- Apartment
- Active
- 750 sq ft

### Basics

Type: Apartment Bedrooms: 1 bed Area: 750 sq ft County Or Parish: Jefferson Bathrooms Full: 1

Status: Active Bathrooms: 1 bath Lot size: 9453 sq ft Subdivision Name: HIGHLANDS