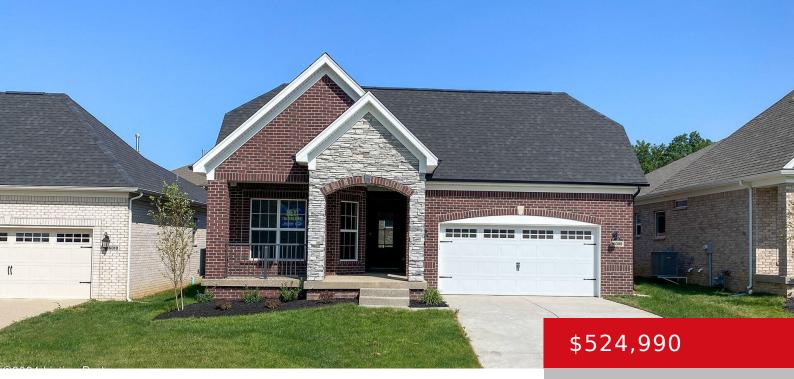

#### 16008 CAREFREE PL, LOUISVILLE, KY 40245 http://zhomesre.com

Step into sophistication and comfort with this exceptional new construction home, a testament to contemporary luxury and thoughtful design. The 9ft first-floor walls create an immediate sense of spaciousness, setting the stage for an opulent living experience. As you explore the residence, discover the allure of the framed views and fresh air on the screened-in [...]

#### Basics

Type: Single Family ResidenceStatus: ActiveBedrooms: 3 bedsBathrooms: 3 bathsArea: 2667 sq ftLot size: 6090 sq ftYear built: 2024Lot Features: Covt/RestrCounty Or Parish: JeffersonSubdivision Name: THE VILLAS AT FLOYDS FORKBathrooms Full: 3

# **Building Details**

Foundation Details: Poured ConcreteStories: 1Electric: ResidentialFencing: 1Roof: ShingleConstructGarage Spaces: 2Basement

Stories: 1 Fencing: None Construction Materials: Wood Frame, Brk/Ven Basement: Partially finished

# **Amenities & Features**

Fireplaces Total: 1

**Utilities:** Electricity Connected, Fuel:Natural, Public Sewer, Public Water

Heating: Forced Air

**Exterior Features:** Patio, Screened in Porch, Porch

**Parking Features:** Attached, Entry Front, Driveway