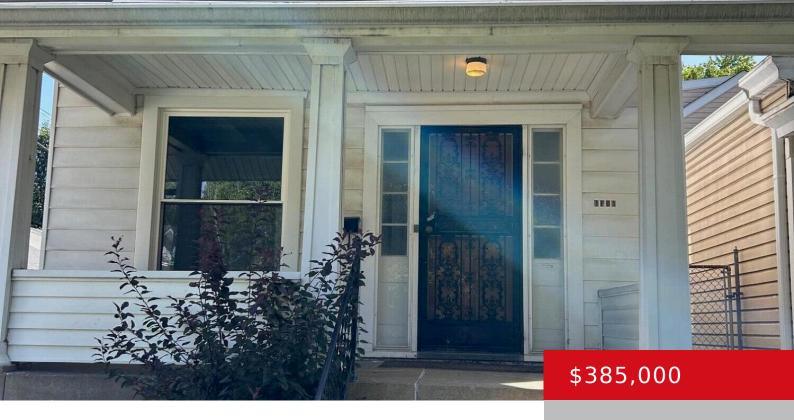

# 1601 NORRIS PL, LOUISVILLE, KY 40205

http://zhomesre.com

Showingtime or Contact agent

- 3 beds
- 3 haths
- Single Family Residence
- Active
- 1451 sq ft

#### **Basics**

**Type:** Single Family Residence

**Bedrooms: 3** beds **Area: 1451** sq ft

Year built: 1925

**Subdivision Name: HIGHLANDS** 

**Status:** Active

Bathrooms: 3 baths

Lot size: 0 sq ft