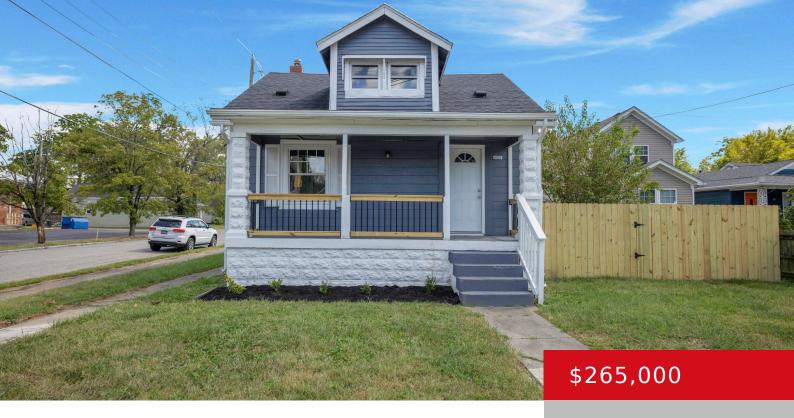

### 1601 S SHELBY ST, LOUISVILLE, KY 40217

http://zhomesre.com

This beautifully renovated Germantown home offers modern living with classic charm. Boasting over 1100 square feet of living space, this home has a brand-new HVAC system, windows, and a fully updated kitchen with new appliances, this property is move-in ready. The stylish updated bathroom and new flooring enhance its appeal. Enjoy the expansive backyard with [...]

- 2 heds
- 1 hath
- Single Family Residence
- Active
- 1160 sq ft

#### **Basics**

**Type:** Single Family Residence **Status:** Active

**Bedrooms: 2** beds **Bathrooms: 1** bath

**Area: 1160** sq ft **Lot size: 6098.4** sq ft

Year built: 1925 County Or Parish: Jefferson