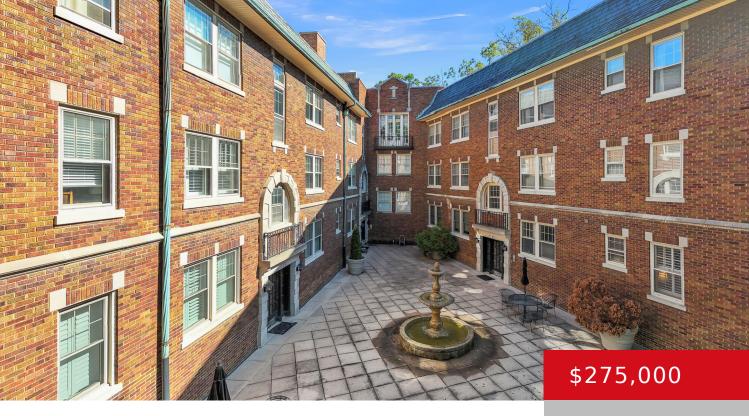

# **1601 SPRING DR, 11, LOUISVILLE, KY 40205** http://zhomesre.com

Located in the heart of the Highlands, this beautifully updated 2bedroom, 1-bath unit on the 3rd floor in Spring Drive Condominiums has so much to offer! In the desirable Bonnycastle neighborhood, you are just a short stroll from dining, retail, entertainment throughout the Highlands, as well as hiking trails and amenities within Cherokee Park, Tyler [...]

- 2 beds
- 1 bath
- Condominium
- Active Under Contract
- 1067 sq ft

#### Basics

Type: Condominium Bedrooms: 2 beds Area: 1067 sq ft Year built: 1918 Subdivision Name: HIGHLANDS Status: Active Under Contract
Bathrooms: 1 bath
Lot size: 0 sq ft
County Or Parish: Jefferson
Bathrooms Full: 1