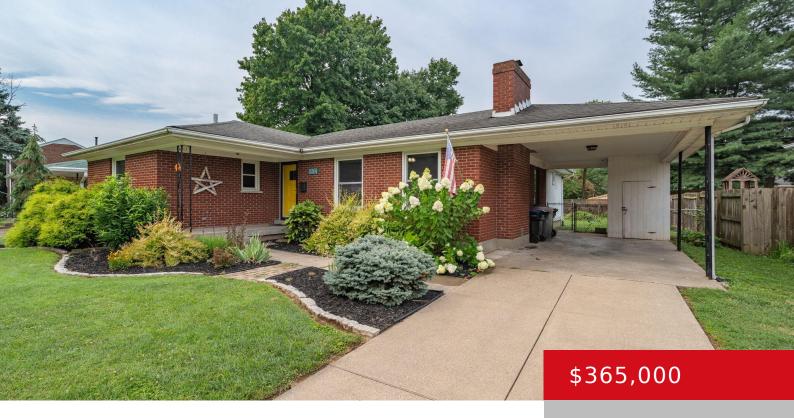

## **1602 WOODLUCK AVE, LOUISVILLE, KY 40205**

http://zhomesre.com

Don't miss out on this great find! 1602 Woodluck in the Big Springs Village neighborhood is wonderfully spacious and comfortable. This 1,800+ finished sq ft 1960 ranch style home is full of lovely amenities 5 bedrooms (2 in basement naturally lit with egress windows), 2 1/2 baths, a wood burning fireplace insert & solar panels! [...]

### **Basics**

**Type:** Single Family Residence

Bedrooms: 5 beds Area: 2387 sq ft Year built: 1960

**Subdivision Name: BIG SPRINGS VILLAGE** 

**Status:** Active

Bathrooms: 3 baths
Lot size: 10890 sq ft

County Or Parish: Jefferson