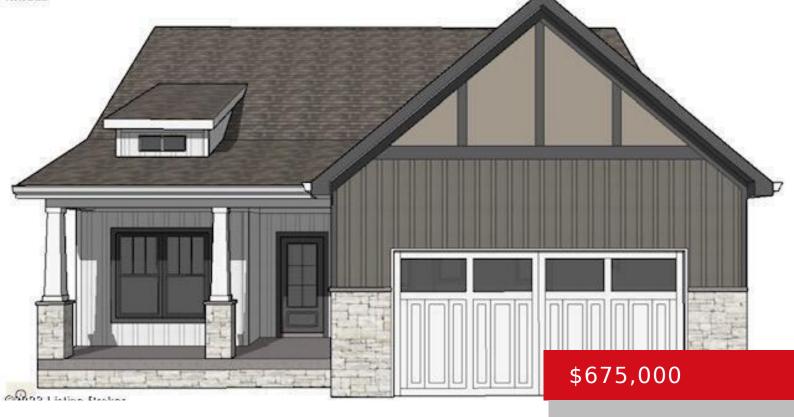

# 1603 MEREMONT RIDGE RD, LOUISVILLE, KY 40245

http://zhomesre.com

PRESTIGE BUILDERS INC. Family owned and operated custom home builder since 1968 proudly introduces The Evergreen Plan. In the beautiful Meremont Subdivision. This is home is under construction and will be completed in 6-8 months. The well designed floor plan features a first floor primary bedroom with pass through bath, laundry room, and a second [...]

- 4 beds
- 3 baths
- Single Family Residence
- Residential
- Active
- 2181 sq ft

### **Basics**

**Category:** Residential

**Status:** Active

Bathrooms: 3 baths

**Lot size: 10454.4** sq ft

Lot Features: Corner

**Subdivision Name: MEREMONT** 

**Type:** Single Family Residence

Bedrooms: 4 beds

**Area: 2181** sq ft

Year built: 2023

County Or Parish: Jefferson

**Bathrooms Full:** 3