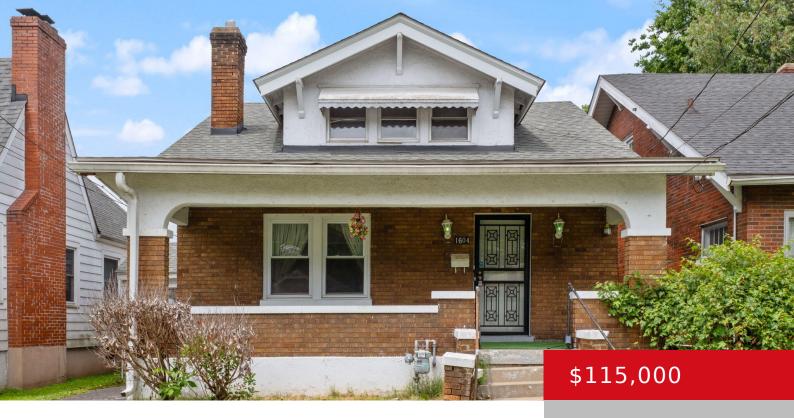

### 1604 CYPRESS ST, LOUISVILLE, KY 40210

http://zhomesre.com

Inviting Investment Opportunity in Downtown Louisville! Welcome to 1604 Cypress St, a promising investment property with great potential! This spacious 4-bedroom, 3-bathroom home offers an exciting opportunity for investors looking to add value. While some tender loving care is needed to restore this property to its full glory, the possibilities are endless. Located in downtown [...]

### **Basics**

**Type:** Single Family Residence **Status:** Pending

Bedrooms: 4 beds

Area: 2797 sq ft

Bathrooms: 3 baths

Lot size: 17424 sq ft

Year built: 1930 County Or Parish: Jefferson

**Subdivision Name:** RENA PLACE **Bathrooms Full:** 3

# **Building Details**

**Foundation Details:** Concrete Blk **Stories:** 2

Electric: Residential Fencing: None

Roof: Shingle Construction Materials: Brick

**Basement:** Partially finished