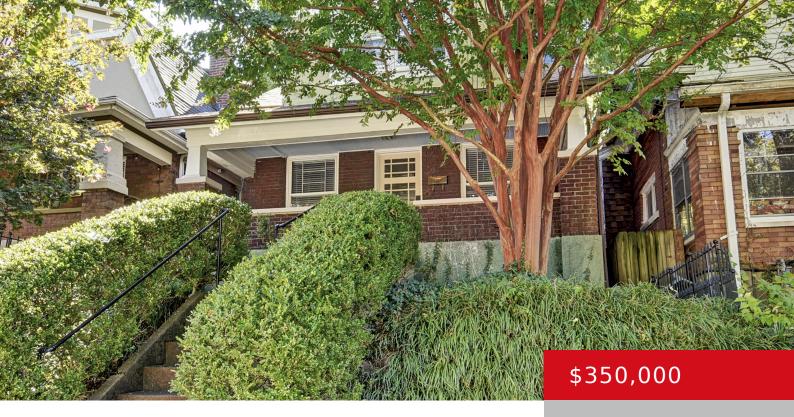

## 1604 EDGELAND AVE, LOUISVILLE, KY 40204

http://zhomesre.com

If you have been looking for a relatively inexpensive way to get into the Tyler Park neighborhood, 1604 Edgeland is a perfect opportunity. This three bed, two full bath Tyler Park home is waiting for the right buyer to restore the home to its original beauty. Wood floors, spacious living room, awesome front porch, and [...]

### **Basics**

**Type:** Single Family Residence **Status:** Active Under Contract

Bedrooms: 3 beds

Area: 1484 sq ft

Lot size: 2613.6 sq ft

Year built: 1920 Lot Features: Corner, Sidewalk

County Or Parish: Jefferson Subdivision Name: TYLER PARK