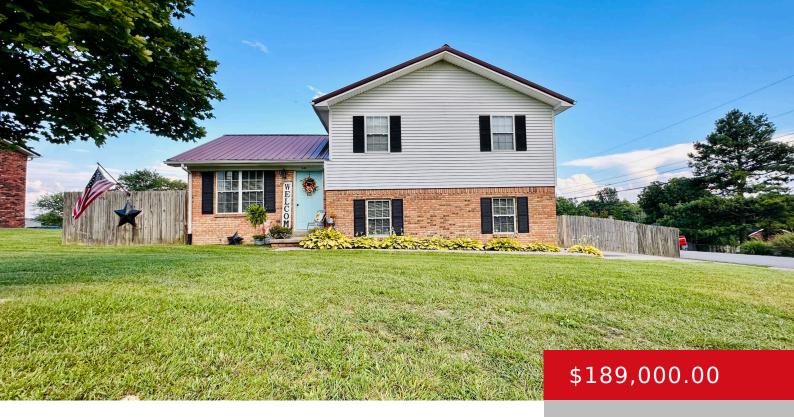

### 1605 ANGELA WAY, LEITCHFIELD, KY 42754

http://zhomesre.com

Welcome to 1605 Angela Way! This adorable property is located in Homeland subdivision just off Hwy 259 in Leitchfield city limits. This tri-level home is approximately 1,650 +/- square feet with 4 Bedrooms and 2 Baths. Just inside the front door you will find the formal dining room that leads into the kitchen featuring stainless [...]

### **Basics**

**Type:** Single Family Residence **Status:** Active Under Contract

Bedrooms: 4 beds

Area: 1660 sq ft

Bathrooms: 2 baths

Lot size: 9147.6 sq ft

Year built: 33 Lot Features: Corner, Cleared, Irregular

# **Building Details**

**Foundation Details:** Poured Concrete **Stories:** 1

**Electric:** Residential **Fencing:** Wood

Roof: Metal Construction Materials: Brick, Vinyl Siding

**Basement:** Walkout Finished

## **Amenities & Features**

Cooling: Central Air Exterior Features: Porch, Deck

**Utilities:** Electricity Connected, Public Sewer, Public Water **Parking Features:** Driveway

**Heating:** Electric