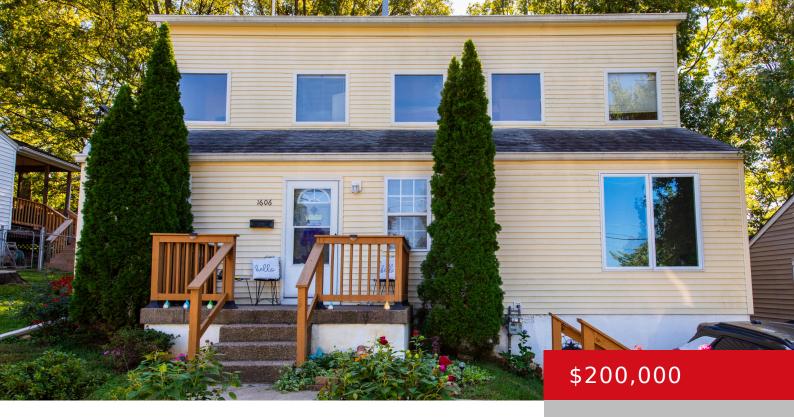

### 1606 GROVE AVE, LOUISVILLE, KY 40213

http://zhomesre.com

Welcome to this SPACIOUS 3-bedroom, 2-bath, full two-story home in Camp Taylor. CONVENIENTLY located near the Watterson Expressway and I-65, with easy access to shopping, hospitals, and downtown. This home offers more square footage than most in the neighborhood. Inside, you'll find large windows for plenty of natural light, an upstairs family room, and generously [...]

- 3 heds
- 2 haths
- Single Family Residence
- Pending
- 1772 sq ft

### **Basics**

**Type:** Single Family Residence

Bedrooms: 3 beds
Area: 1772 sq ft

Year built: 1948

**Subdivision Name: ORCHARD HEIGHTS** 

**Status:** Pending

Bathrooms: 2 baths

Lot size: 5662.8 sq ft