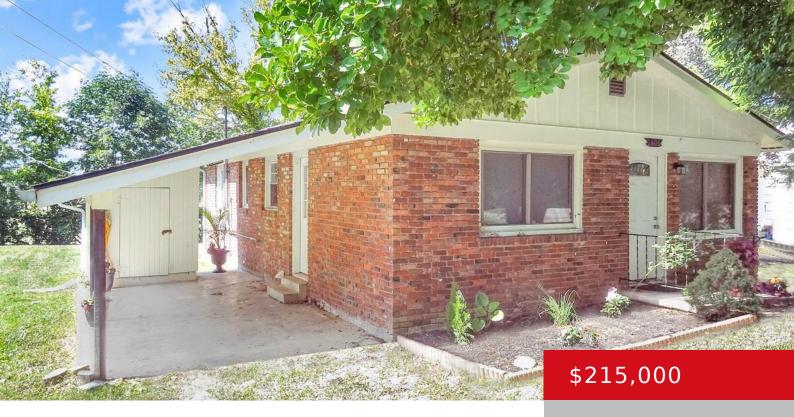

## 1606 SANFORD LN, SHELBYVILLE, KY 40065

http://zhomesre.com

Cute one level home with 3 bedrooms and 1 full bathroom in a fantastic location. Fully renovated in 2020. The home has updated flooring, light fixtures, paint, new kitchen with appliances, charming bathroom with soap cubby and more. New water heater and A/C unit in 2021. Newer vinyl windows. New roof in 2019. Large back [...]

- 3 heds
- ullet 1 bath
- Single Family Residence
- Active
- 1000 sq ft

#### **Basics**

**Type:** Single Family Residence **Status:** Active

Bedrooms: 3 beds

Area: 1000 sq ft

Bathrooms: 1 bath

Lot size: 0 sq ft

Year built: 1998 County Or Parish: Shelby

**Subdivision Name:** NONE **Bathrooms Full:** 1