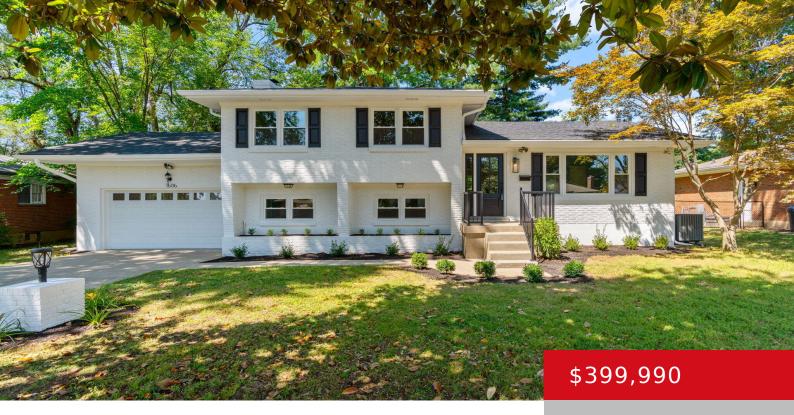

#### 1606 VIVIAN LN, LOUISVILLE, KY 40205

http://zhomesre.com

Great opportunity for a newly remodeled home in the heart of St Matthews, just steps away from the prestigious Big Spring Country Club. This charming 4 bedroom, 2 bathroom home has been tastefully updated to make moving in a breeze! Step inside to discover a brand new kitchen that will inspire your inner chef, complete [...]

#### **Basics**

**Type:** Single Family Residence

**Bedrooms: 4** beds

**Area: 2002** sq ft

Year built: 1962

**County Or Parish:** Jefferson

**Bathrooms Full: 2** 

Status: Active

Bathrooms: 2 baths

**Lot size: 10018.8** sq ft

Lot Features: Level, Wooded

**Subdivision Name: BIG SPRINGS VILLAGE** 