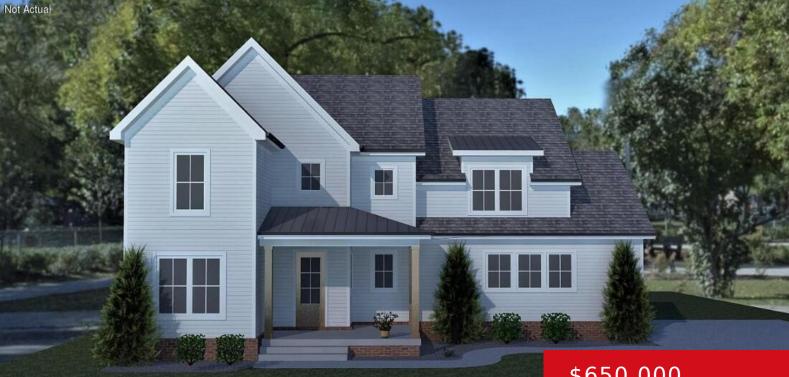

#### **1607 MEREMONT RIDGE RD, LOUISVILLE, KY** 40245

http://zhomesre.com

PRESTIGE BUILDERS INC. Family owned and operated custom home builder since 1968 proudly introduces 1505 Meremont Ridge Rd. in the beautiful Meremont Subdivision. This is a PROPOSED BUILD, and will features 5-bedrooms, 4 full baths, well designed this house has everything you need! Kitchen with walk-in pantry, island, quartz countertops, stainless wall oven and gas [...]

#### \$650,000

### Basics

Category: Residential Status: Active Bathrooms: 4 baths Lot size: 10454.4 sq ft County Or Parish: Jefferson Bathrooms Full: 4

Type: Single Family Residence Bedrooms: 5 beds Area: 2447 sq ft Year built: 2023 Subdivision Name: MEREMONT