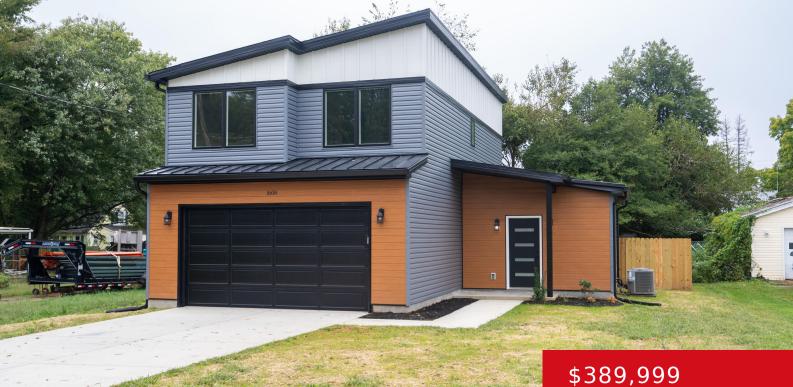

#### **1608 PERSHING AVE, LOUISVILLE, KY 40242** http://zhomesre.com

This 2024, new construction, two-story masterpiece features an open floor plan kitchen and dining room, perfect for entertaining and lifestyle. The beautiful primary suite offers a private retreat, while the attached two-car garage provides convenience and ample storage. Outside is an amazing backyard, ideal for outdoor gatherings or quiet relaxation. Located just minutes from the [...]

#### Basics

Type: Single Family Residence Bedrooms: 3 beds Area: 1608 sq ft Year built: 2024 Subdivision Name: COLONIAL TERRACE Status: Active Bathrooms: 3 baths Lot size: 6969.6 sq ft County Or Parish: Jefferson Bathrooms Full: 3

## **Building Details**

Foundation Details: Slab Electric: Residential Roof: Flat Garage Spaces: 2 Stories: 2 Fencing: Privacy Construction Materials: Vinyl Siding Basement: None

## **Amenities & Features**

Cooling: Central Air Utilities: Public Sewer, Public Water Heating: Forced Air, Natural Gas Exterior Features: Porch
Parking Features: Attached, Driveway