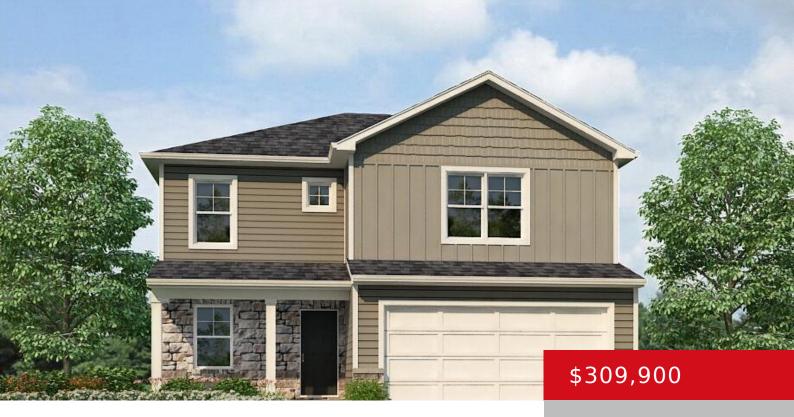

### 161 CORAL RIDGE WAY, BROOKS, KY 40109

http://zhomesre.com

Trendy new Sienna plan by D.R. Horton in beautiful Coral Ridge Springs featuring an island kitchen with stainless steel appliances, pantry, beautiful cabinetry, walk-in pantry and walk-out casual dining area and all open to the spacious great room. Upstairs you'll find the owners suite with an en suite with a dual vanity sink, walk in [...]

### **Basics**

**Type:** Single Family Residence **Status:** Active

Bedrooms: 3 beds

Area: 1818 sq ft

Lot size: 7200 sq ft

Year built: 2024 County Or Parish: Bullitt

**Subdivision Name:** CORAL RIDGE SPRINGS **Bathrooms Full:** 2

## **Building Details**

**Foundation Details:** Slab **Stories:** 2

**Electric:** Residential **Fencing:** None

Roof: Shingle Construction Materials: Stone, Vinyl Siding

**Garage Spaces:** 2 **Basement:** None