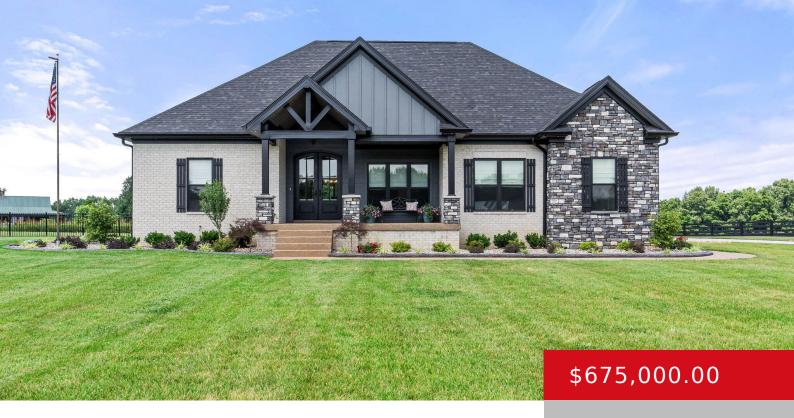

# 161 SOLITUDE WAY, SHEPHERDSVILLE, KY 40165

http://zhomesre.com

MAGNIFICENT all Custom home – only 1 1/2 years old. Perfect for entertaining. Well thought out with many extras! Gleaming wood flooring on entire main floor. Kitchen is a modern dream! Special features in cabinetry include soft close drawers and doors. Primary suite with stunning private bath with dual head spa shower and walk-in closet. [...]

#### **Basics**

**Type:** Single Family Residence **Status:** Active

**Bedrooms: 3** beds **Bathrooms: 3** baths

**Area: 2250** sq ft **Lot size: 73616.4** sq ft

Year built: 2022 Lot Features: Sidewalk, Level