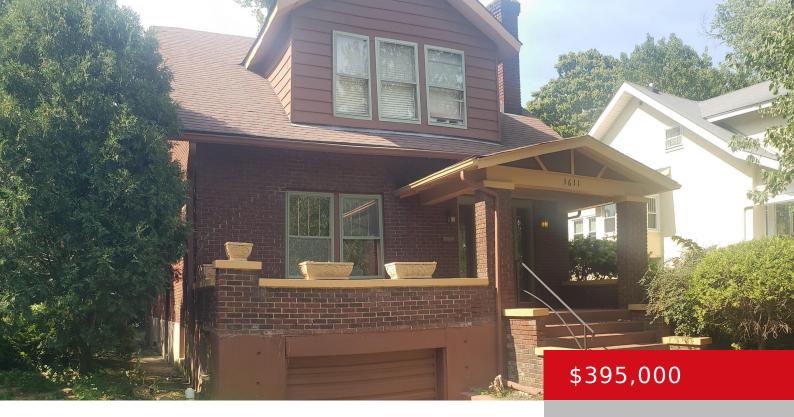

## **1611 DEERWOOD AVE, LOUISVILLE, KY 40205**

http://zhomesre.com

Beautiful home in a prime location! This 4 bedroom bungalow style home offers an abundance of square footage. The 'character' of this home will be noticed upon entry. The living room offers ample space and a beautiful stone mantle between two glass enclosed bookshelves. The dining room offers plenty of space and natural light from [...]

## **Basics**

**Type:** Single Family Residence **Status:** Active

Bedrooms: 4 beds Bathrooms: 2 baths

Area: 1968 sq ft Lot size: 7560 sq ft

Year built: 1923 Lot Features: Sidewalk, Cleared, Level

County Or Parish: Jefferson Subdivision Name: SHADY LAWN