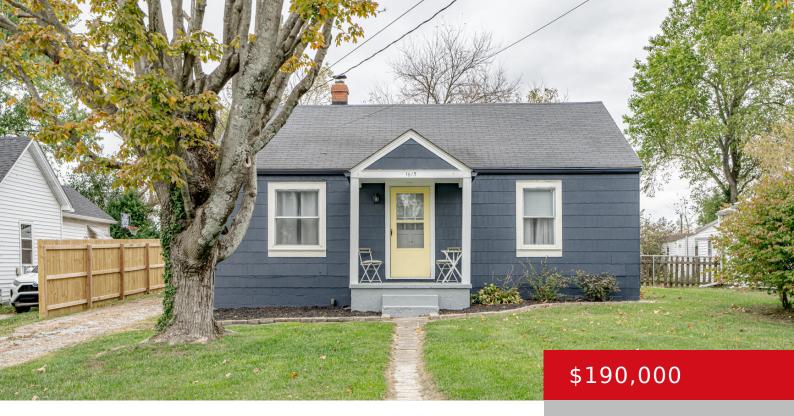

### 1615 LAKESIDE DR, SHELBYVILLE, KY 40065

http://zhomesre.com

Welcome to this beautiful spacious 2 Bedroom 1 Bath home. As you walk in the front door it opens up into a Large living room, 2 large bedrooms, With a large walk-in closet. Kitchen boasts of nice cabinets, Countertops and flooring. Laundry room and mud room are off the kitchen. All kitchen appliances AND washer [...]

### **Basics**

**Type:** Single Family Residence **Status:** Pending

**Bedrooms: 2** beds **Bathrooms: 1** bath

**Area: 960** sq ft **Lot size: 8276.4** sq ft

Year built: 9999 County Or Parish: Shelby

**Subdivision Name: MIDDLETON HEIGHTS Bathrooms Full:** 1