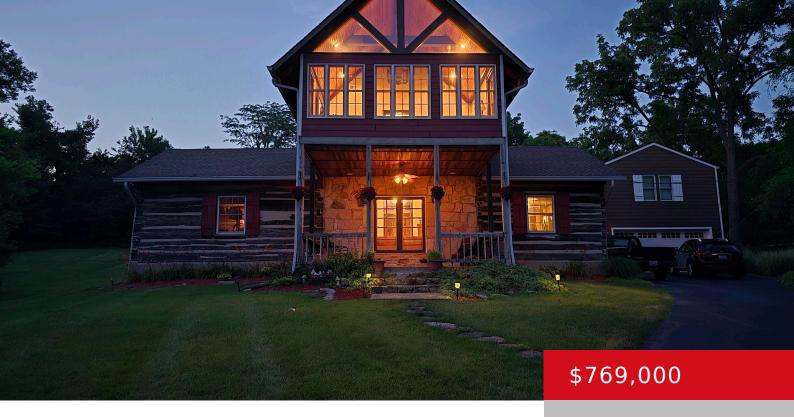

# 1617 WHITTAKER RD, CRESTWOOD, KY 40014

http://zhomesre.com

This Spectacular Log Cabin located in Crestwood is where Rustic and Luxury meet, melding into a warm, comfortable, quaint home. Enter via the beautiful foyer leading into the dining area & large living room featuring beautiful poplar wood floors. The 1st floor has a large bedroom, eat-in-kitchen, custom Pickled Walnut cabinets with Island, Granite countertops, [...]

- 4 heds
- 4 haths
- Single Family Residence
- Active
- 3436 sq ft

#### **Basics**

**Type:** Single Family Residence **Status:** Active

Bedrooms: 4 beds

Area: 3436 sq ft

Bathrooms: 4 baths

Lot size: 71438 sq ft

Year built: 1974 Lot Features: Cleared, Irregular, Wooded

County Or Parish: Oldham Subdivision Name: WHIT ACRES