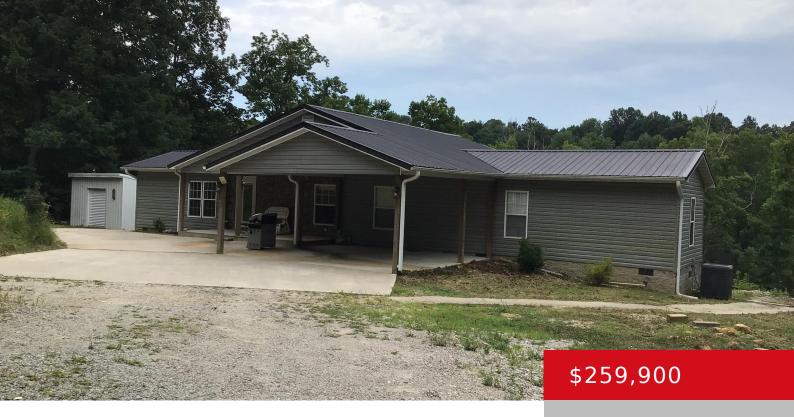

# 1618 EDGEWATER LN, LEITCHFIELD, KY 42754

http://zhomesre.com

Welcome to 1618 Edgewater Lane Leithfield, KY 42754. Beautiful lakefront property with personal dock. Covered concrete patio off the front. The wrap around back porch is the perfect place to enjoy your morning coffee and the view of rough river! Split floor plan. Primary bedroom with HUGE primary bathroom. Double sinks and oversized walk in [...]

#### **Basics**

Type: Single Family Residence Status: Pending

Bedrooms: 3 beds Bathrooms: 2 baths **Area: 1785** sq ft **Lot size: 59416** sq ft

County Or Parish: Breckinridge Year built: 2017

**Subdivision Name: NONE Bathrooms Full: 2** 

## **Building Details**

Foundation Details: Crawl Space Stories: 1

**Electric:** Residential Roof: Metal

**Construction Materials:** Vinyl Siding **Garage Spaces:** 4

Basement: None

### **Amenities & Features**

Cooling: Central Air, Heat Pump Exterior Features: Porch, Deck

Utilities: Electricity Connected, Septic System,

**Public Water** 

**Heating:** Electric

Parking Features: Detached, Entry