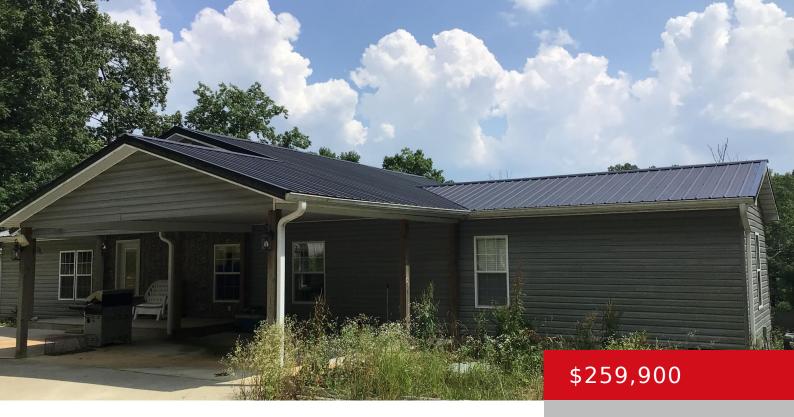

# 1618 EDGEWATER RD, LEITCHFIELD, KY 42754

http://zhomesre.com

Welcome to 1618 Edgewater Road Leithfield, KY 42754. Beautiful lakefront property with personal dock. Covered concrete patio off the front. The wrap around back porch is the perfect place to enjoy your morning coffee and the view of rough river! Split floor plan. Primary bedroom with HUGE primary bathroom. Double sinks and oversized walk in [...]

#### **Basics**

**Type:** Single Family Residence **Status:** Active

Bedrooms: 3 beds

Area: 1785 sq ft

Lot size: 59416 sq ft

Year built: 2017 County Or Parish: Breckinridge

**Subdivision Name:** NONE **Bathrooms Full:** 2

## **Building Details**

Foundation Details: Crawl Space Stories: 1

Electric: Residential Roof: Metal

**Construction Materials:** Vinyl Siding Garage Spaces: 4

Basement: None

### **Amenities & Features**

**Cooling:** Central Air, Heat Pump **Exterior Features:** Porch, Deck

Public Water Front, Driveway

**Heating:** Electric