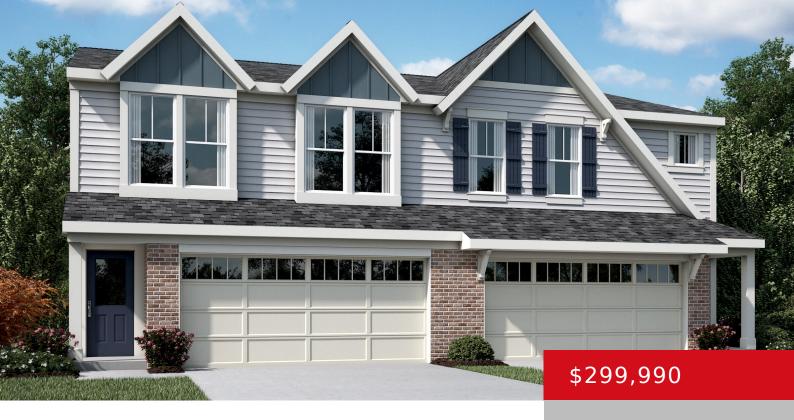

#### **162 HARVEST POINT WAY, MT WASHINGTON,** KY 40047

http://zhomesre.com

New Construction by Fischer Homes in the beautiful Harvest Point community with the Wembley Western Craftsman plan, featuring a stunning island kitchen with lots of cabinet and countertop space. Spacious family room expands to open dining area. Primary Suite with private bath and walk-in closet. Additional secondary bedroom and hall bath. Two car garage.

- 3 beds
- 3 baths
- Single Family Residence
- Active
- 1651 sq ft

#### Basics

Type: Single Family Residence Bedrooms: 3 beds Area: 1651 sq ft Year built: 2024 Subdivision Name: HARVEST POINT Status: Active Bathrooms: 3 baths Lot size: 4578 sq ft County Or Parish: Bullitt Bathrooms Full: 2