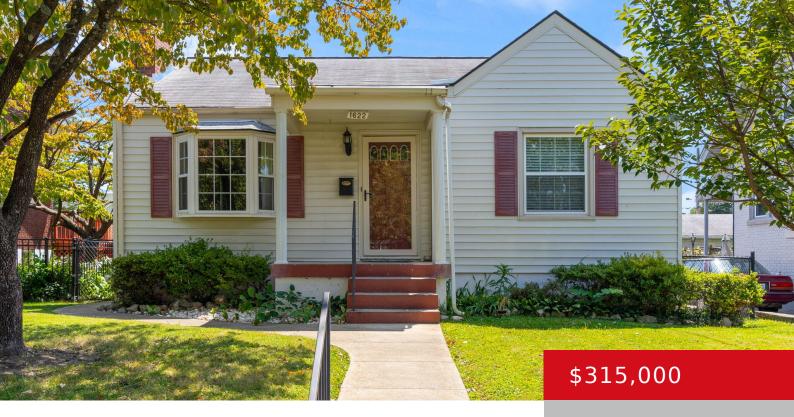

## 1622 JAEGER AVE, LOUISVILLE, KY 40205

http://zhomesre.com

This stunning ranch cottage is the perfect starter home or single family house located in the heart of the highlands. Features original hardwood floors . Newer HVAC system , recent roof and the garage was build just a few years ago . Off street parking is a rare in the highlands. Bathroom and kitchen were [...]

### **Basics**

**Type:** Single Family Residence

Bedrooms: 2 beds

Area: 1500 sq ft

Bathrooms: 2 baths

Lot size: 5227.2 sq ft

Year built: 1949 County Or Parish: Jefferson

**Status:** Pending